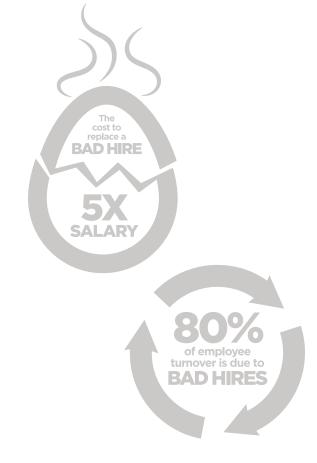

# **Calculate the Real Cost of a BAD HIRE**

**Did you know that 80% of turnover is due to bad hires?** <u>SHRM</u> reports that a single bad hire can cost up to 5 times the position's salary. <u>HBR</u> states that 80% of turnover is due to bad hiring decisions. Do you know the costs of your bad hires? Use this calculator to quickly find the true cost of a bad hire to your organization by entering your company's figures (requires latest version of Adobe Acrobat Reader).